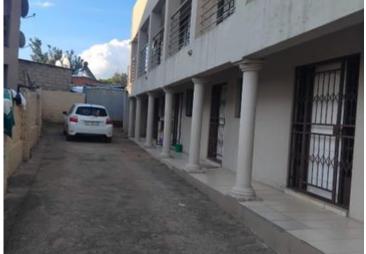

## Double storey with 8 bachelor's for sale, each bachelor with toilet and shower inside and kitchenet

Double storey for sale in olievehoutbotsch with 8 bachelor pads in the yard, very good for investment, for investors who want to expand their investment portfolio, the bachelor's are self contained with toilet and shower inside with small kitchenette inside, tiled with ceiling and each unit has a Metre box inside, each tenant pays R2500 rent per month, with is R20000 per month, the property is situated lose to all amenities and easy access to join R55 and N14 freeway, easy access to access many shopping centers very good for investment