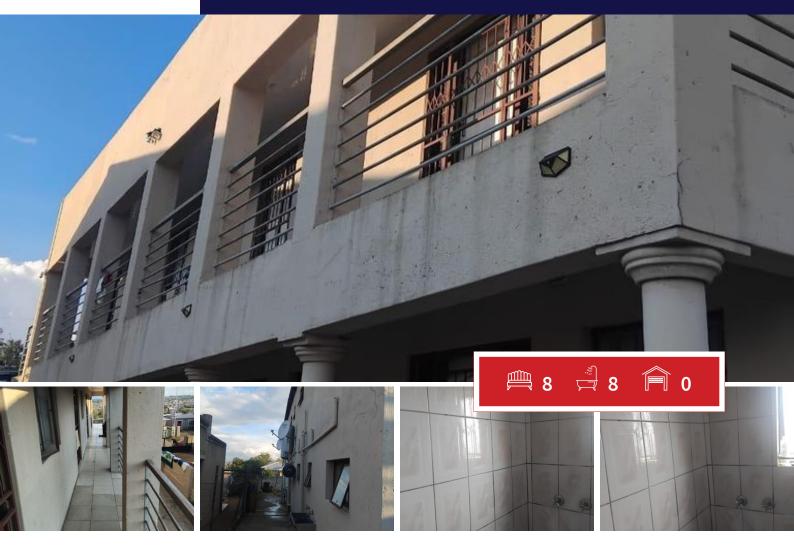

## Double storey with 8 bachelor's for sale, each bachelor with toilet and shower inside and kitchenet

Double storey for sale in olievehoutbotsch with 8 bachelor pads in the yard, very good for investment, for investors who want to expand their investment portfolio, the bachelor's are self contained with toilet and shower inside with small kitchenette inside, tiled with ceiling and each unit has a Metre box inside, each tenant pays R2500 rent per month, with is R20000 per month, the property is situated lose to all amenities and easy access to join R55 and N14 freeway, easy access to access many shopping centers very good for investment