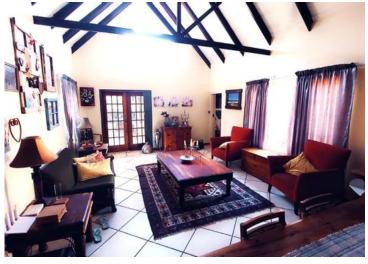

This remarkable property features:

Three spacious bedrooms with laminate floors, including a main bedroom with an en-suite bathroom and lots of cupboards.

A spacious lounge & dining room, and a family room, providing ample space for relaxation and entertainment. An oak kitchen equipped with a pantry cupboard, breakfast nook and separate scullery.