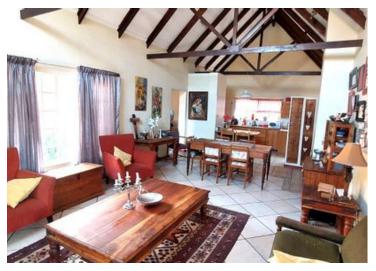

This remarkable property features:

Three spacious bedrooms with laminate floors, including a main bedroom with an en-suite bathroom and lots of cupboards.

A spacious lounge & dining room, and a family room, providing ample space for relaxation and entertainment. An oak kitchen equipped with a pantry cupboard, breakfast nook and separate scullery.