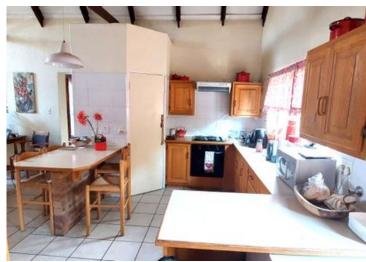

This remarkable property features:

Three spacious bedrooms with laminate floors, including a main bedroom with an en-suite bathroom and lots of cupboards.

A spacious lounge & dining room, and a family room, providing ample space for relaxation and entertainment. An oak kitchen equipped with a pantry cupboard, breakfast nook and separate scullery.