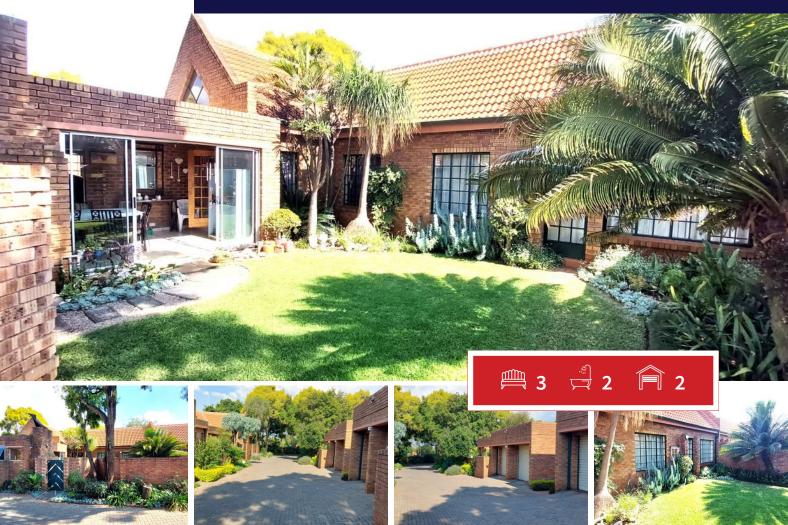

## Townhouse For Sale in Eldoraigne

Presenting a captivating 3-bedroom family residence with a floor area of 185m<sup>2</sup> in a secure complex. Enjoy the privacy of this rare find simplex with its entertainment area in a calm and tranquil setting. This neat, well maintained, spacious lock-up-and-go townhouse can be the ideal home for first time buyers, the young couple, investor or elderly couple - move in and stay. Enjoy close proximity to schools, shopping centres, malls, and convenient access to major roadways.

This remarkable property features:

Three spacious bedrooms with laminate floors, including a main bedroom with an en-suite bathroom and lots of cupboards.

A spacious lounge & dining room, and a family room, providing ample space for relaxation and entertainment. An oak kitchen equipped with a pantry cupboard, breakfast nook and separate scullery.

Built-in Braai Well-maintained Private Garden

Contact Charmian to arrange your viewing and seize the opportunity to make this beautiful family home yours.

| Monthly Bond Repayment                              | R19,238.59 | Bond Costs                                                                              | R32,760.00 |
|-----------------------------------------------------|------------|-----------------------------------------------------------------------------------------|------------|
| Calculated over 20 years at 10.75% with no deposit. |            | These calculations are only a guide. Please ask your conveyancer for exact calculations |            |
| Transfer Costs                                      | R68,906.00 | Monthly Rates                                                                           | R1,113.6   |

#### Carports / Parkings Bedrooms 3 0 Bathrooms 2 Security Yes Kitchens 1 Dom. Accom. 0 Recep. Rooms 3 Pool Yes Furnished Yes Views Yes

### **SIZES**

Floor Size 185m<sup>2</sup> Land Size 17,747m<sup>2</sup>