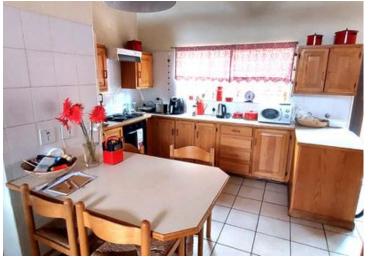

This remarkable property features:

Three spacious bedrooms with laminate floors, including a main bedroom with an en-suite bathroom and lots of cupboards.

A spacious lounge & dining room, and a family room, providing ample space for relaxation and entertainment. An oak kitchen equipped with a pantry cupboard, breakfast nook and separate scullery.