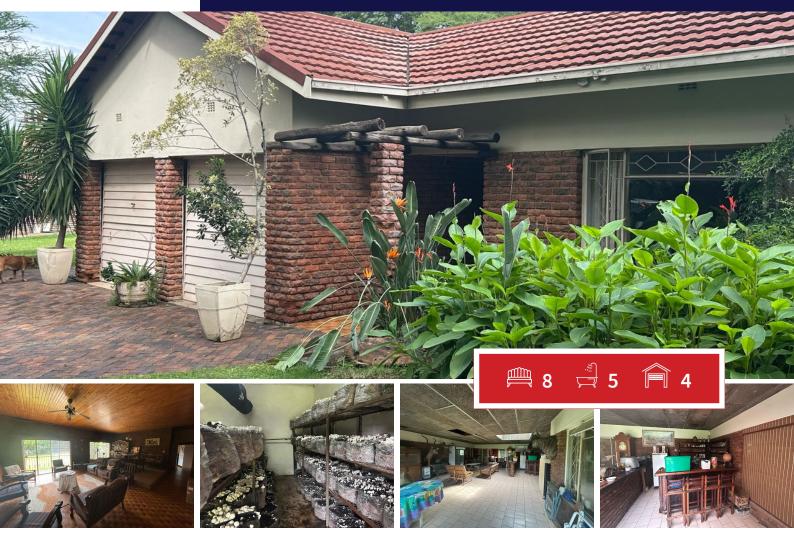

## Prime Residential & Commercial Small Holding with Thriving Mushroom Business.

Major Business Opportunity with Luxury Living

This exceptional 2.18-hectare small holding in the sought-after De Kroon area offers the perfect blend of comfortable residential living and a fully operational, income-generating mushroom farming business. Whether you're looking to expand your agricultural footprint or invest in a lifestyle property with excellent commercial potential, this property has it all.

Mushroom Business – Turnkey Operation

- 8 Fully-equipped mushroom grow rooms
- Successfully supplying restaurants and shops in Brits and nearby areas
- Strong existing client base

Second Residence – 200m<sup>2</sup> Thatch-Roofed Home

- Double Storey Design
- 3 Bedrooms | 2 Bathrooms
- Open Plan Living & Dining Area
- Entertainment Bar with Guest Toilet
- Double Garage
- Ideal for extended family or rental income.

### INTERIOR

| Bedrooms     | 8   | Carports / Parkings | 8   |
|--------------|-----|---------------------|-----|
| Bathrooms    | 5   | Security            | Yes |
| Kitchens     | 2   | Dom. Accom.         | 5   |
| Recep. Rooms | 6   | Pool                | Yes |
| Furnished    | Yes | Views               | Yes |