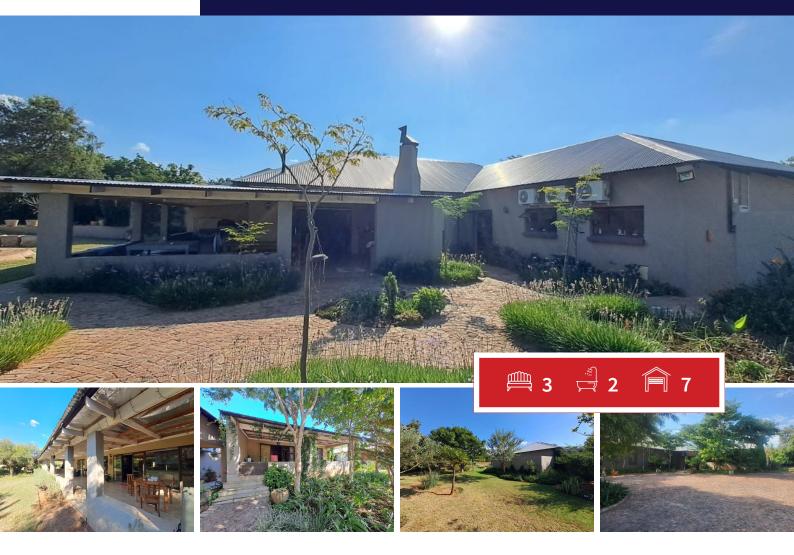

## Integration of farm life and modern living.

Discover your slice of paradise on this expansive 1.5-hectare plot, where every detail whispers comfort and warmth. Embrace self-sufficiency with two boreholes, five Jojo tanks, and a solar system, while two charming flatlets offer both income potential and hospitality.

Park your dreams in one of seven garages, including two designed for cherished caravans. Entering into the main house is an open-plan layout that invites warmth and connection, with a kitchen, lounge featuring a gas fireplace, and a dining area perfect for shared meals and cherished conversations. Retreat to three bedrooms, including a master sanctuary boasting a spa bath for ultimate relaxation.

Entertain with ease in the spacious entertainment area, complete with both wooden and gas barbeques and a crackling fireplace. Enjoy modern conveniences like a universal vacuum cleaner and air conditioning throughout, ensuring comfort