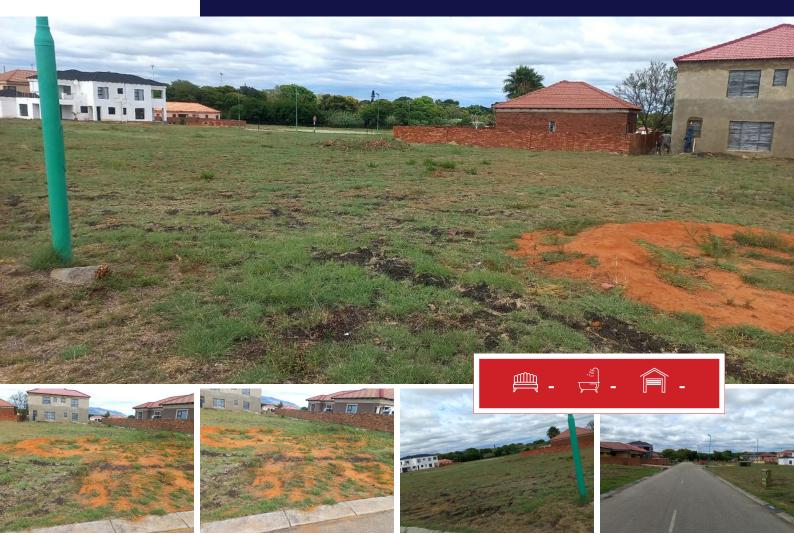

# **R290,000** 540m<sup>2</sup> Vacant Land For Sale in Brits Rural

# Looking for the perfect stand to build your new home?

If you have been dreaming of owning a stand in a picturesque village in the heart of Tuscany, now is your chance. Tuscany Village in Brits is offering affordable stands for sale, allowing you to build your dream home in a beautiful and tranquil setting.

Located just a short drive from the bustling city of Pretoria, Tuscany Village offers the perfect blend of rural charm and modern convenience. The village is surrounded by rolling hills and lush greenery, providing a peaceful and serene environment for residents to enjoy.

The stands for sale in Tuscany Village are spacious and well-positioned, allowing you to design and build the home of your dreams. Whether you are looking for a cozy cottage or a spacious family home, there is a stand in Tuscany Village that will suit your needs.

## SIZES

Floor Size -Land Size 540m<sup>2</sup>