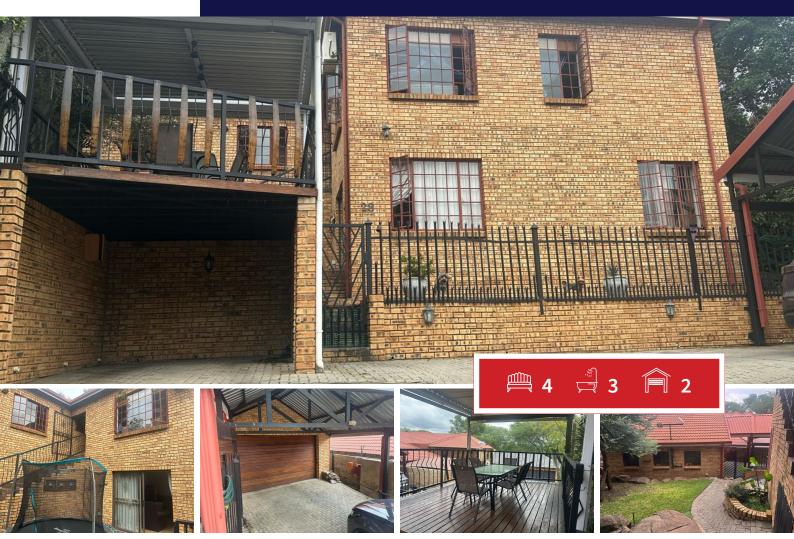

## Double-Storey Family Home for Sale in Secure Complex – Brits, North West.

Discover this stunning 4-bedroom, 3-bathroom double-storey home in a secure and beautifully maintained complex in Brits, North West. With a land size of 980m<sup>2</sup> and a spacious 300m<sup>2</sup> home, this property offers the perfect blend of comfort, security, and modern living.

The home boasts two lounges and a dining room, creating ample space for relaxation and entertaining. The large kitchen is a chef's dream, featuring a gas stove for effortless cooking. A separate laundry room adds to the convenience of this well-designed home.

Step outside to an entertainment paradise – a braai boma area with a built-in braai, a wooden deck for hosting guests or unwinding, and a jacuzzi for ultimate relaxation.

Parking is no issue with a double garage and double carport ensuring ample space for vehicles. The home is also eco-

INTERIOR

EXTERIOR

| Bedrooms     | 4   | Carports / Parkings | 4   |
|--------------|-----|---------------------|-----|
| Bathrooms    | 3   | Security            | Yes |
| Kitchens     | 1   | Dom. Accom.         | 0   |
| Recep. Rooms | 4   | Pool                | Yes |
| Furnished    | Yes | Views               | Yes |
|              |     |                     |     |

SIZES

Floor Size Land Size 300m² 980m²

Lurien Fensham Candidate Property Practitioner

**082 563 8528** lurien@finehome.co.za