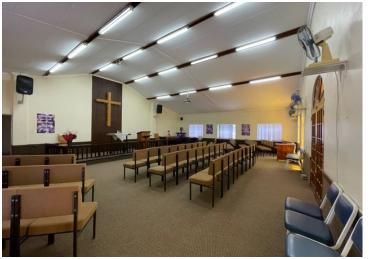

# The perfect building for your new Church in town.

A stunning 300 square meter church, meticulously maintained and filled with natural light. This spacious sanctuary offers endless possibilities for worship, community gatherings, or even conversion into a unique residential or commercial space. Key features include:

- Expansive interior with high ceilings
- Potential for renovation or redevelopment