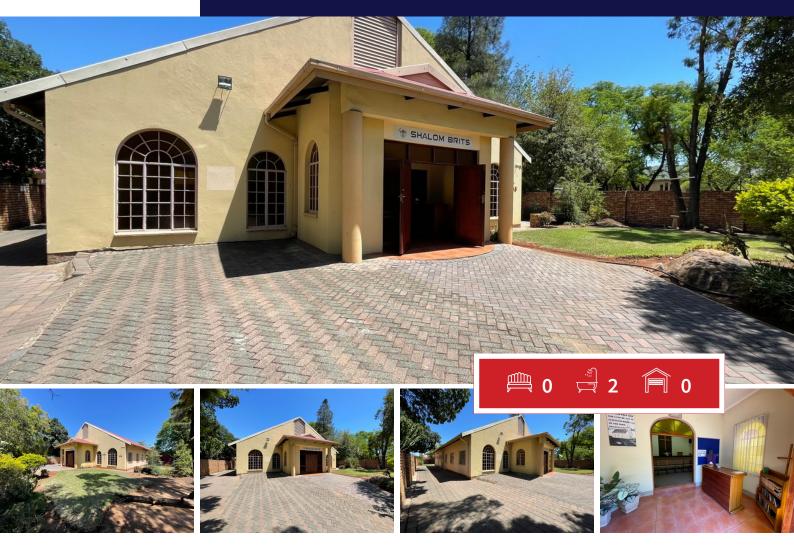

# The perfect building for your new Church in town.

A stunning 300 square meter church, meticulously maintained and filled with natural light. This spacious sanctuary offers endless possibilities for worship, community gatherings, or even conversion into a unique residential or commercial space. Key features include:

- Expansive interior with high ceilings
- Potential for renovation or redevelopment

#### Ideal for:

**Transfer Costs** 

- Churches and religious organizations
- Community groups and event spaces
- Developers and investors looking for a unique project

| Monthly Bond Repayment             | R15,177.67 | Bond Costs                                      | R28,990.00 |
|------------------------------------|------------|-------------------------------------------------|------------|
| Calculated over 20 years at 10.75% |            | These calculations are only a guide. Please ask |            |
| with no deposit.                   |            | your conveyancer for exact calculations         |            |

#### Bedrooms 0 Carports / Parkings Bathrooms 2 Security Yes Kitchens 1 Dom. Accom. 0 Recep. Rooms 1 Pool Yes Furnished Views Yes Yes

**EXTERIOR** 

## **SIZES**

Floor Size 300m<sup>2</sup> Land Size 1,100m<sup>2</sup>

Sulet Human
Office Manager

**084 584 1407** sulet.human@finehome.co.za

Conrad Thiart
Broker Manager

**083 226 3244** conrad@finehome.co.za