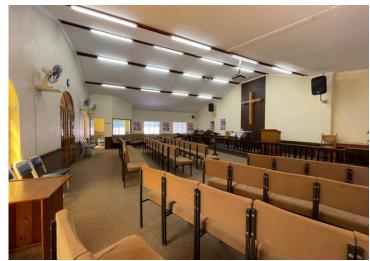

# The perfect building for your new Church in town.

A stunning 300 square meter church, meticulously maintained and filled with natural light. This spacious sanctuary offers endless possibilities for worship, community gatherings, or even conversion into a unique residential or commercial space. Key features include:

- Expansive interior with high ceilings
- Potential for renovation or redevelopment