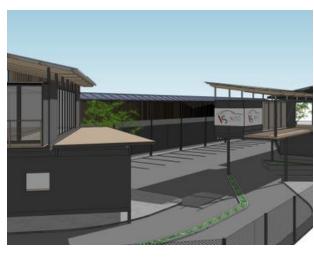

## Welcome to our Office and retail centre 'The Regus' from 30 square meters to 1000 square meters.

Prime Commercial Space in the Heart of Hartbeespoort. Ideal for high end businesses.

Introducing an exceptional opportunity to lease a prominent commercial space situated in the bustling heart of Hartbeespoort. As shopping centres are continually evolving, integrating innovative designs and technologies to create engaging and convenient spaces for businesses and shoppers. These versatile spaces offer a blend of modern design and functionality, catering to a variety of business needs. Renting out these flexible and customizable store spaces is an interesting business concept that caters to the diverse needs of entrepreneurs and businesses.

## Key Features:

- Location: Strategically positioned in a high-traffic area with excellent visibility and accessibility, ensuring maximum exposure for your business. Flowing into residential areas, fostering a thriving commercial environment.
- Layout: Open floor plan with ample natural light, ideal for retail, office, or showroom purposes. Configurable space adaptable to your specific requirements. Space available from as little as 30 squares to 1200m + squares.
- Modern Infrastructure: Implementing eco-friendly features such as green roofs, solar panels Up-to-date wiring, and utilities to support your business operations seamlessly. Uniquely different is the implementing of shipping containers. These elements collectively aim to create an inviting, adaptable, and immersive environment that meets the diverse needs and preferences of modern consumers.
- Energy Independence: Solar energy has emerged as a beacon of sustainability, presenting a myriad of benefits for commercial properties. The integration of solar power into commercial properties heralds a transformative era..