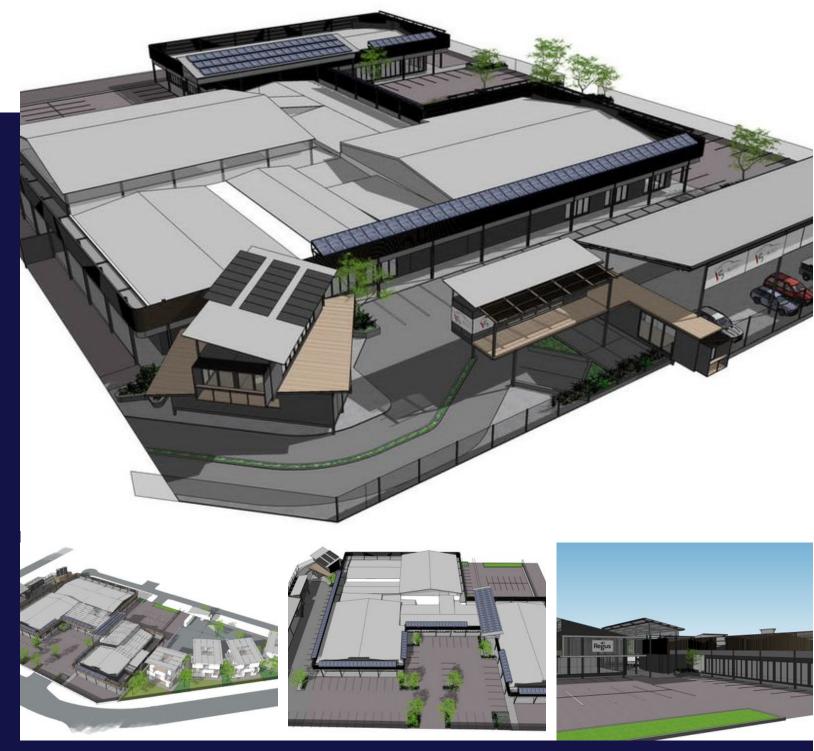

## Welcome to our Office and retail centre 'The Regus' from 30 square meters to 1000 square meters.

Prime Commercial Space in the Heart of Hartbeespoort. Ideal for high end businesses.

Introducing an exceptional opportunity to lease a prominent commercial space situated in the bustling heart of Hartbeespoort. As shopping centres are continually evolving, integrating innovative designs and technologies to create engaging and convenient spaces for businesses and shoppers. These versatile spaces offer a blend of modern design and functionality, catering to a variety of business needs. Renting out these flexible and customizable store spaces is an interesting business concept that caters to the diverse needs of entrepreneurs and businesses.

## Key Features:

- Location: Strategically positioned in a high-traffic area with excellent visibility and accessibility, ensuring maximum exposure for your business. Flowing into residential areas, fostering a thriving commercial environment.
- Layout: Open floor plan with ample natural light, ideal for retail, office, or showroom purposes. Configurable space adaptable to your specific requirements. Space available from as little as 30 squares to 1200m + squares.
- Modern Infrastructure: Implementing eco-friendly features such as green roofs, solar panels Up-to-date wiring, and utilities to support your business operations seamlessly. Uniquely different is the implementing of shipping containers. These elements collectively aim to create an inviting, adaptable, and immersive environment that meets the diverse needs and preferences of modern consumers.
- Energy Independence: Solar energy has emerged as a beacon of sustainability, presenting a myriad of benefits for commercial properties. The integration of solar power into commercial properties heralds a transformative era..

## Ideal for:

• Retail outlets

Parking – monitored free parking

Security – mall completely fenced in with two entrance and exit gates

Schedule a Viewing:

Arrange a private viewing today and envision your business thriving in this prime commercial location. Don't miss this opportunity to establish your business in one of the most coveted commercial spaces in Hartbeespoort.