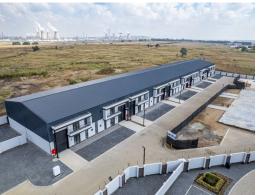

## Commercial Warehouses/Offices to Let – New Business Park

Prime commercial warehouse and office spaces now available in a modern business park, ideal for businesses seeking a strategic location with excellent accessibility. - Spacious, well-designed units

- High-quality finishes
- Secure premises
- Ample parking
- Ideal for logistics, offices, or mixed-use operations

Don't miss this opportunity to secure your new business premises!

| Manthly Dates               |            |                   |
|-----------------------------|------------|-------------------|
| Monthly Rates               | Exterior   |                   |
|                             | Security   | Yes               |
| <b>Zoning</b><br>Industrial | Sizes      |                   |
|                             | Floor Size | 102m <sup>2</sup> |
|                             | Land Size  | 287m²             |