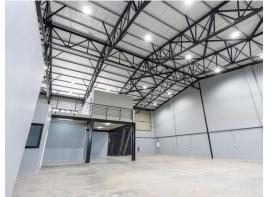

## Commercial Warehouses/Offices to Let – New Business Park

Prime commercial warehouse and office spaces now available in a modern business park, ideal for businesses seeking a strategic location with excellent accessibility. - Spacious, well-designed units

- High-quality finishes
- Secure premises
- Ample parking
- Ideal for logistics, offices, or mixed-use operations

Don't miss this opportunity to secure your new business premises!

| Manthly Dates               |            |                   |
|-----------------------------|------------|-------------------|
| Monthly Rates               | Exterior   |                   |
|                             | Security   | Yes               |
| <b>Zoning</b><br>Industrial | Sizes      |                   |
|                             | Floor Size | 102m <sup>2</sup> |
|                             | Land Size  | 287m²             |