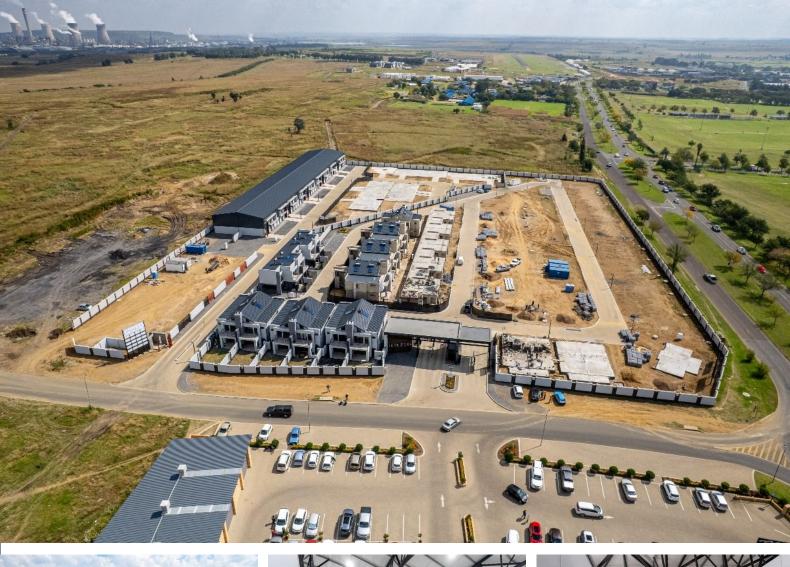

## Commercial Warehouses/Offices to Let – New Business Park

Prime commercial warehouse and office spaces now available in a modern business park, ideal for businesses seeking a strategic location with excellent accessibility. - Spacious, well-designed units

- High-quality finishes
- Secure premises
- Ample parking
- Ideal for logistics, offices, or mixed-use operations

Don't miss this opportunity to secure your new business premises!

| Manthly Dates               |            |                   |
|-----------------------------|------------|-------------------|
| Monthly Rates               | Exterior   |                   |
|                             | Security   | Yes               |
| <b>Zoning</b><br>Industrial | Sizes      |                   |
|                             | Floor Size | 102m <sup>2</sup> |
|                             | Land Size  | 287m²             |