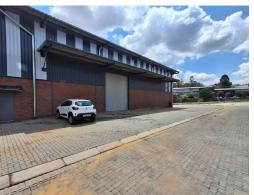

## Neat industrial unit to let in Laser Park

Brand new unit available in the secure Kimbuilt Industrial Park, located in Laser Park. This neat industrial unit measures 942m<sup>2</sup> and offers excellent height to the eaves at 8m. Access is provided through two 4.5m high roller shutters and a separate staff door. The unit features full staff ablutions on the ground floor, including a small kitchenette and office space. With three-phase electricity, this unit is ideal for light manufacturing or warehousing. Ample parking is available in the front, along with additional parking in the park area.

The park boasts excellent security with 24-hour access control and patrolling guards. Centrally located to all arterial routes, the park has spacious driveways allowing easy access for deliveries. Units of this size are scarce, so don't hesitate to make contact to secure this gem.