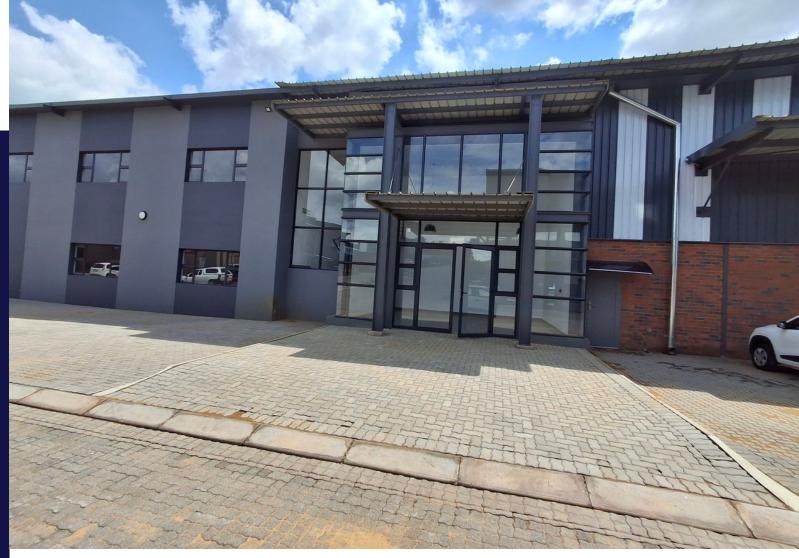

## Neat industrial unit to let in Laser Park

Brand new unit available in the secure Kimbuilt Industrial Park, located in Laser Park. This neat industrial unit measures 942m<sup>2</sup> and offers excellent height to the eaves at 8m. Access is provided through two 4.5m high roller shutters and a separate staff door. The unit features full staff ablutions on the ground floor, including a small kitchenette and office space. With three-phase electricity, this unit is ideal for light manufacturing or warehousing. Ample parking is available in the front, along with additional parking in the park area.

The park boasts excellent security with 24-hour access control and patrolling guards. Centrally located to all arterial routes, the park has spacious driveways allowing easy access for deliveries. Units of this size are scarce, so don't hesitate to make contact to secure this gem.