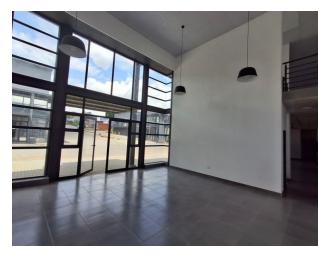

## Neat industrial unit to let in Laser Park

Brand new unit available in the secure Kimbuilt Industrial Park, located in Laser Park. This neat industrial unit measures 942m<sup>2</sup> and offers excellent height to the eaves at 8m. Access is provided through two 4.5m high roller shutters and a separate staff door. The unit features full staff ablutions on the ground floor, including a small kitchenette and office space. With three-phase electricity, this unit is ideal for light manufacturing or warehousing. Ample parking is available in the front, along with additional parking in the park area.

The park boasts excellent security with 24-hour access control and patrolling guards. Centrally located to all arterial routes, the park has spacious driveways allowing easy access for deliveries. Units of this size are scarce, so don't hesitate to make contact to secure this gem.