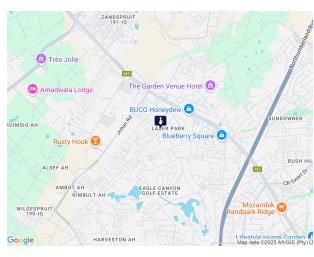

The park boasts excellent security with 24-hour access control and patrolling guards. Centrally located to all arterial routes, the park has spacious driveways allowing easy access for deliveries. Units of this size are scarce, so don't hesitate to make contact to secure this gem.