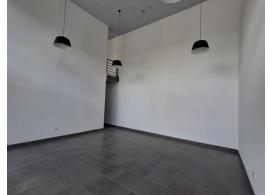

## Neat industrial unit to let in Laser Park

Brand new unit available in the secure Kimbuilt Industrial Park, located in Laser Park. This neat industrial unit measures 942m<sup>2</sup> and offers excellent height to the eaves at 8m. Access is provided through two 4.5m high roller shutters and a separate staff door. The unit features full staff ablutions on the ground floor, including a small kitchenette and office space. With three-phase electricity, this unit is ideal for light manufacturing or warehousing. Ample parking is available in the front, along with additional parking in the park area.