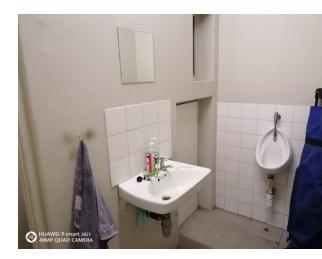

## Prime Space Available - Your Business Opportunity Starts Here!

On offer is a neat industrial mini unit in a secure industrial park in Strydompark. The unit which measures 332m2 in size offers great height to the eaves measuring at 6m. Access to the unit is gained through a 5m high roller shutter and the small office component, which is split between the ground and mezzanine level has its own separate entrance. The unit features full staff ablutions on the ground floor as well as a small kitchenette. The office component boasts a separate toilet on the ground floor as well as the mezzanine floor.