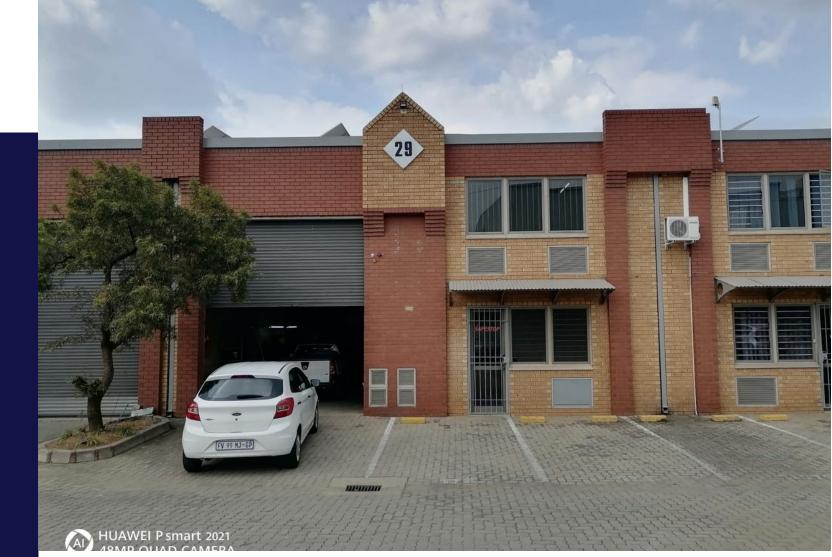

## Prime Space Available - Your Business Opportunity Starts Here!

On offer is a neat industrial mini unit in a secure industrial park in Strydompark. The unit which measures 332m2 in size offers great height to the eaves measuring at 6m. Access to the unit is gained through a 5m high roller shutter and the small office component, which is split between the ground and mezzanine level has its own separate entrance. The unit features full staff ablutions on the ground floor as well as a small kitchenette. The office component boasts a separate toilet on the ground floor as well as the mezzanine floor.

The unit boasts three phase electricity which makes it ideal for light manufacturing or warehousing. The unit has ample parking in the front as well as overflow parking in the park. The park has excellent security with 24 hour access control as well as patrolling guards around the clock. The park which is centrally located to all arterial routes has spacious drive ways allowing easy access for delivery. Mini units of this size is scarce so do not hesitate to make contact in order to secure this gem