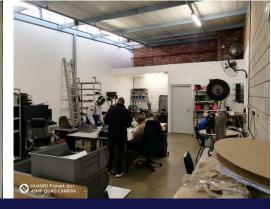

## Prime Space Available - Your Business Opportunity Starts Here!

On offer is a neat industrial mini unit in a secure industrial park in Strydompark. The unit which measures 332m2 in size offers great height to the eaves measuring at 6m. Access to the unit is gained through a 5m high roller shutter and the small office component, which is split between the ground and mezzanine level has its own separate entrance. The unit features full staff ablutions on the ground floor as well as a small kitchenette. The office component boasts a separate toilet on the ground floor as well as the mezzanine floor.

The unit boasts three phase electricity which makes it ideal for light manufacturing or warehousing. The unit has ample parking in the front as well as overflow parking in the park. The park has excellent security with 24 hour access control as well as patrolling guards around the clock. The park which is centrally located to all arterial routes has spacious drive ways allowing easy access for delivery. Mini units of this size is scarce so do not hesitate to make contact in order to secure this gem