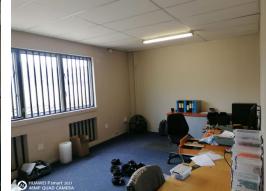

## Prime Space Available - Your Business Opportunity Starts Here!

On offer is a neat industrial mini unit in a secure industrial park in Strydompark. The unit which measures 332m2 in size offers great height to the eaves measuring at 6m. Access to the unit is gained through a 5m high roller shutter and the small office component, which is split between the ground and mezzanine level has its own separate entrance. The unit features full staff ablutions on the ground floor as well as a small kitchenette. The office component boasts a separate toilet on the ground floor as well as the mezzanine floor.