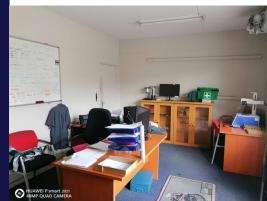

## Prime Space Available - Your Business Opportunity Starts Here!

On offer is a neat industrial mini unit in a secure industrial park in Strydompark. The unit which measures 332m2 in size offers great height to the eaves measuring at 6m. Access to the unit is gained through a 5m high roller shutter and the small office component, which is split between the ground and mezzanine level has its own separate entrance. The unit features full staff ablutions on the ground floor as well as a small kitchenette. The office component boasts a separate toilet on the ground floor as well as the mezzanine floor.