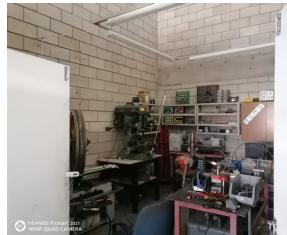

## Prime Space Available - Your Business Opportunity Starts Here!

On offer is a neat industrial mini unit in a secure industrial park in Strydompark. The unit which measures 332m2 in size offers great height to the eaves measuring at 6m. Access to the unit is gained through a 5m high roller shutter and the small office component, which is split between the ground and mezzanine level has its own separate entrance. The unit features full staff ablutions on the ground floor as well as a small kitchenette. The office component boasts a separate toilet on the ground floor as well as the mezzanine floor.

The unit boasts three phase electricity which makes it ideal for light manufacturing or warehousing. The unit has ample parking in the front as well as overflow parking in the park. The park has excellent security with 24 hour access control as well as patrolling guards around the clock. The park which is centrally located to all arterial routes has spacious drive ways allowing easy access for delivery. Mini units of this size is scarce so do not hesitate to make contact in order to secure this gem