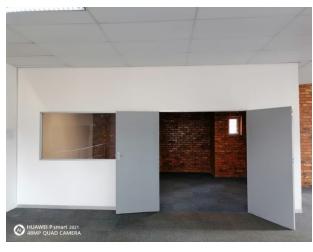

## Prime Space Available – Your Business Opportunity Starts Here!

On offer is a neat industrial mini unit in a secure industrial park in Strydompark. The unit which measures 344m2 in size offers great height to the eaves measuring at 6m. Access to the unit is gained through a 5m high roller shutter and the small office component, which is split between the ground and mezzanine level has its own separate entrance. The unit features full staff ablutions on the ground floor as well as a small kitchenette. The office component boasts a separate toilet on the ground floor as well as the mezzanine floor.

The unit boasts three phase electricity which makes it ideal for light manufacturing or warehousing. The unit has ample parking in the front as well as overflow parking in the park. The park has excellent security with 24 hour access control as well as patrolling guards around the clock. The park which is centrally located to all arterial routes has spacious drive ways allowing easy access for delivery. Mini units of this size is scarce so do not hesitate to make contact in order to secure this gem