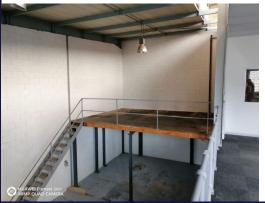

## Prime Space Available – Your Business Opportunity Starts Here!

On offer is a neat industrial mini unit in a secure industrial park in Strydompark. The unit which measures 344m2 in size offers great height to the eaves measuring at 6m. Access to the unit is gained through a 5m high roller shutter and the small office component, which is split between the ground and mezzanine level has its own separate entrance. The unit features full staff ablutions on the ground floor as well as a small kitchenette. The office component boasts a separate toilet on the ground floor as well as the mezzanine floor.