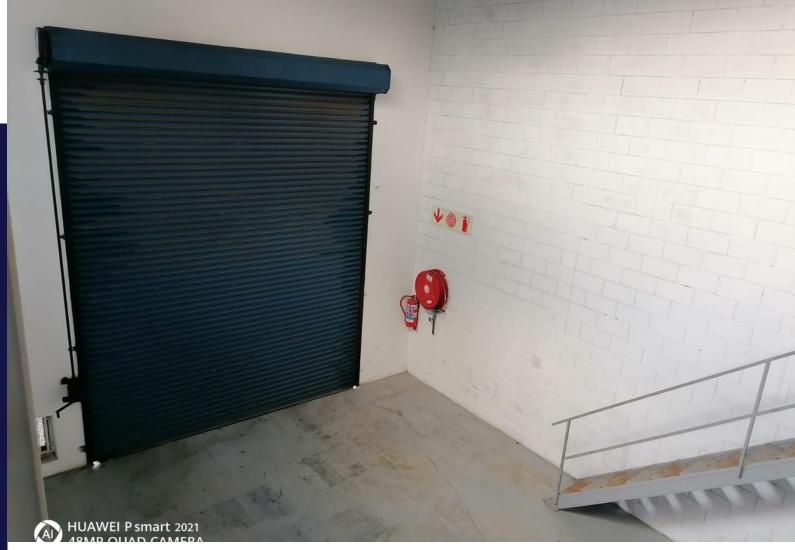

## Prime Space Available – Your Business Opportunity Starts Here!

On offer is a neat industrial mini unit in a secure industrial park in Strydompark. The unit which measures 344m2 in size offers great height to the eaves measuring at 6m. Access to the unit is gained through a 5m high roller shutter and the small office component, which is split between the ground and mezzanine level has its own separate entrance. The unit features full staff ablutions on the ground floor as well as a small kitchenette. The office component boasts a separate toilet on the ground floor as well as the mezzanine floor.

The unit boasts three phase electricity which makes it ideal for light manufacturing or warehousing. The unit has ample parking in the front as well as overflow parking in the park. The park has excellent security with 24 hour access control as well as patrolling guards around the clock. The park which is centrally located to all arterial routes has spacious drive ways allowing easy access for delivery. Mini units of this size is scarce so do not hesitate to make contact in order to secure this gem