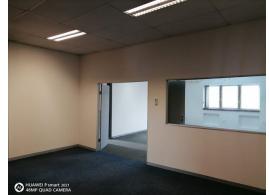

## Prime Space Available – Your Business Opportunity Starts Here!

On offer is a neat industrial mini unit in a secure industrial park in Strydompark. The unit which measures 344m2 in size offers great height to the eaves measuring at 6m. Access to the unit is gained through a 5m high roller shutter and the small office component, which is split between the ground and mezzanine level has its own separate entrance. The unit features full staff ablutions on the ground floor as well as a small kitchenette. The office component boasts a separate toilet on the ground floor as well as the mezzanine floor.