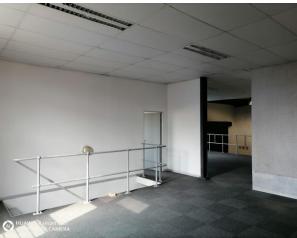

## Prime Space Available – Your Business Opportunity Starts Here!

On offer is a neat industrial mini unit in a secure industrial park in Strydompark. The unit which measures 344m2 in size offers great height to the eaves measuring at 6m. Access to the unit is gained through a 5m high roller shutter and the small office component, which is split between the ground and mezzanine level has its own separate entrance. The unit features full staff ablutions on the ground floor as well as a small kitchenette. The office component boasts a separate toilet on the ground floor as well as the mezzanine floor.

The unit boasts three phase electricity which makes it ideal for light manufacturing or warehousing. The unit has ample parking in the front as well as overflow parking in the park. The park has excellent security with 24 hour access control as well as patrolling guards around the clock. The park which is centrally located to all arterial routes has spacious drive ways allowing easy access for delivery. Mini units of this size is scarce so do not hesitate to make contact in order to secure this gem