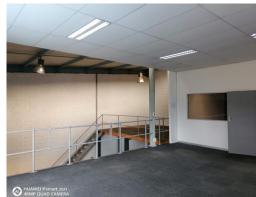

## Prime Space Available – Your Business Opportunity Starts Here!

On offer is a neat industrial mini unit in a secure industrial park in Strydompark. The unit which measures 344m2 in size offers great height to the eaves measuring at 6m. Access to the unit is gained through a 5m high roller shutter and the small office component, which is split between the ground and mezzanine level has its own separate entrance. The unit features full staff ablutions on the ground floor as well as a small kitchenette. The office component boasts a separate toilet on the ground floor as well as the mezzanine floor.