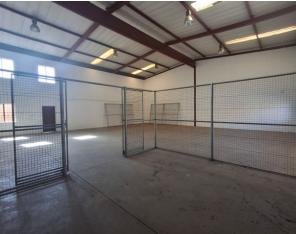

## Neat industrial unit to let in Kya Sands

On offer is a neat industrial unit in a secure industrial park in Kya Sand. The unit which measures 504m2 in size offers great height to the eaves measuring at 6m. Access to the unit is gained through a 4,5m high roller shutter and the office component has its own separate entrance. The unit features full staff ablutions on the ground floor as well as a small kitchenette. The neat office component is split between the ground and mezzanine level and features bathrooms and kitchenette on the mezzanine level.

The unit boasts 100 amp three phase electricity which makes it ideal for light manufacturing or warehousing. The unit has ample parking in the front as well as additional parking in the park. The park has excellent security with 24 hour access control as well as patrolling guards around the clock. The park which is centrally located to all arterial routes has spacious drive ways allowing easy access for delivery. Units of this size is scarce so do not hesitate to make contact in order to secure this gem