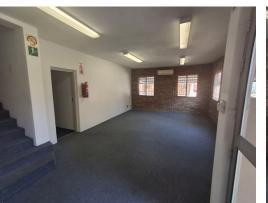

## Neat industrial unit to let in Kya Sands

On offer is a neat industrial unit in a secure industrial park in Kya Sand. The unit which measures 504m2 in size offers great height to the eaves measuring at 6m. Access to the unit is gained through a 4,5m high roller shutter and the office component has its own separate entrance. The unit features full staff ablutions on the ground floor as well as a small kitchenette. The neat office component is split between the ground and mezzanine level and features bathrooms and kitchenette on the mezzanine level.