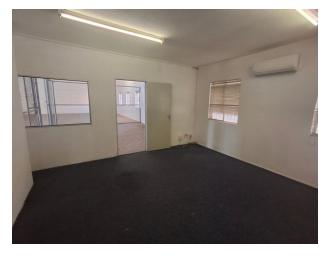

## Neat industrial unit to let in Kya Sands

On offer is a neat industrial unit in a secure industrial park in Kya Sand. The unit which measures 504m2 in size offers great height to the eaves measuring at 6m. Access to the unit is gained through a 4,5m high roller shutter and the office component has its own separate entrance. The unit features full staff ablutions on the ground floor as well as a small kitchenette. The neat office component is split between the ground and mezzanine level and features bathrooms and kitchenette on the mezzanine level.