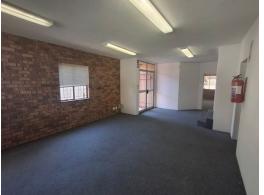

## Neat industrial unit to let in Kya Sands

On offer is a neat industrial unit in a secure industrial park in Kya Sand. The unit which measures 504m2 in size offers great height to the eaves measuring at 6m. Access to the unit is gained through a 4,5m high roller shutter and the office component has its own separate entrance. The unit features full staff ablutions on the ground floor as well as a small kitchenette. The neat office component is split between the ground and mezzanine level and features bathrooms and kitchenette on the mezzanine level.