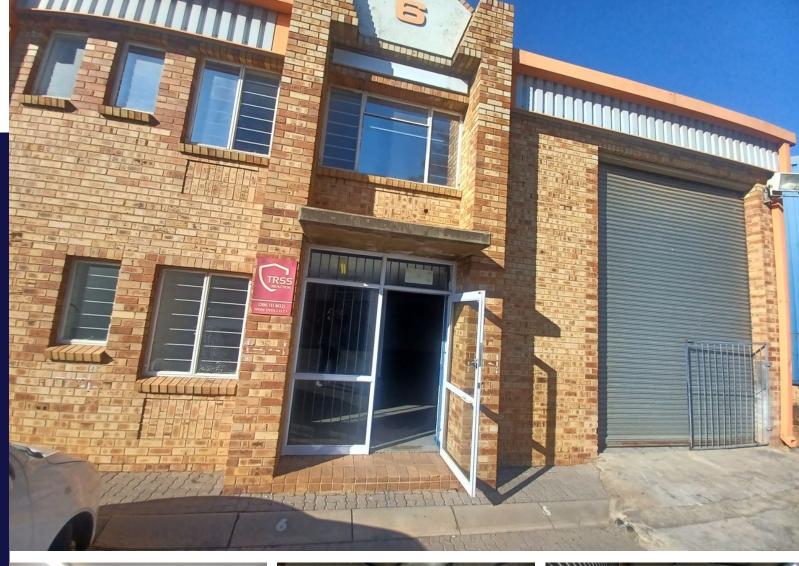

## Neat industrial unit to let in Kya Sands

On offer is a neat industrial mini unit in a secure industrial park in Kya Sand. The unit which measures 181m2 in size offers great height to the eaves measuring at 5m. Access to the unit is gained through a 4m high roller shutter and the small office component has its own separate entrance. The unit features full staff ablutions on the ground floor as well as a small kitchenette. The neat office component is split between the ground and mezzanine level and features a separate toilet and kitchenette.

The unit boasts 100 amp three phase electricity which makes it ideal for light manufacturing or warehousing. The unit has ample parking in the front as well as additional parking in the park. The park has good security with electronic gates and the unit is fitted with security gates on the doors. The park which is centrally located to all arterial routs has spacious drive ways allowing easy access for delivery, the park also features a back-up generator. Units of this size is scarce so do not hesitate to make contact in order to secure this gem.