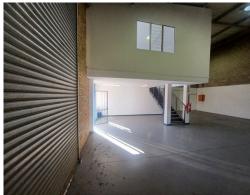

## Neat industrial unit to let in Kya Sands

On offer is a neat industrial mini unit in a secure industrial park in Kya Sand. The unit which measures 181m2 in size offers great height to the eaves measuring at 5m. Access to the unit is gained through a 4m high roller shutter and the small office component has its own separate entrance. The unit features full staff ablutions on the ground floor as well as a small kitchenette. The neat office component is split between the ground and mezzanine level and features a separate toilet and kitchenette.