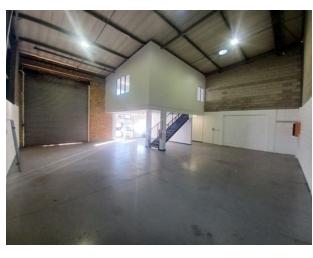

## Neat industrial unit to let in Kya Sands

On offer is a neat industrial mini unit in a secure industrial park in Kya Sand. The unit which measures 181m2 in size offers great height to the eaves measuring at 5m. Access to the unit is gained through a 4m high roller shutter and the small office component has its own separate entrance. The unit features full staff ablutions on the ground floor as well as a small kitchenette. The neat office component is split between the ground and mezzanine level and features a separate toilet and kitchenette.

The unit boasts 100 amp three phase electricity which makes it ideal for light manufacturing or warehousing. The unit has ample parking in the front as well as additional parking in the park. The park has good security with electronic gates and the unit is fitted with security gates on the doors. The park which is centrally located to all arterial routs has spacious drive ways allowing easy access for delivery, the park also features a back-up generator. Units of this size is scarce so do not hesitate to make contact in order to secure this gem.