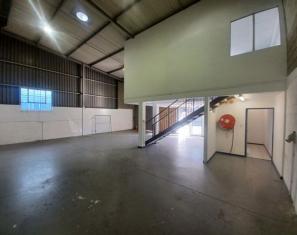

## Neat industrial unit to let in Kya Sands

On offer is a neat industrial mini unit in a secure industrial park in Kya Sand. The unit which measures 181m2 in size offers great height to the eaves measuring at 5m. Access to the unit is gained through a 4m high roller shutter and the small office component has its own separate entrance. The unit features full staff ablutions on the ground floor as well as a small kitchenette. The neat office component is split between the ground and mezzanine level and features a separate toilet and kitchenette.

The unit boasts 100 amp three phase electricity which makes it ideal for light manufacturing or warehousing. The unit has ample parking in the front as well as additional parking in the park. The park has good security with electronic gates and the unit is fitted with security gates on the doors. The park which is centrally located to all arterial routs has spacious drive ways allowing easy access for delivery, the park also features a back-up generator. Units of this size is scarce so do not hesitate to make contact in order to secure this gem.