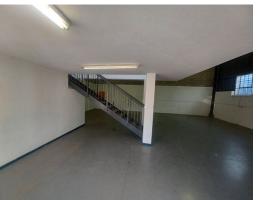

## Neat industrial unit to let in Kya Sands

On offer is a neat industrial mini unit in a secure industrial park in Kya Sand. The unit which measures 181m2 in size offers great height to the eaves measuring at 5m. Access to the unit is gained through a 4m high roller shutter and the small office component has its own separate entrance. The unit features full staff ablutions on the ground floor as well as a small kitchenette. The neat office component is split between the ground and mezzanine level and features a separate toilet and kitchenette.