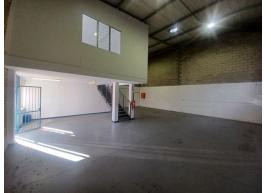

## Neat industrial unit to let in Kya Sands

On offer is a neat industrial mini unit in a secure industrial park in Kya Sand. The unit which measures 181m2 in size offers great height to the eaves measuring at 5m. Access to the unit is gained through a 4m high roller shutter and the small office component has its own separate entrance. The unit features full staff ablutions on the ground floor as well as a small kitchenette. The neat office component is split between the ground and mezzanine level and features a separate toilet and kitchenette.