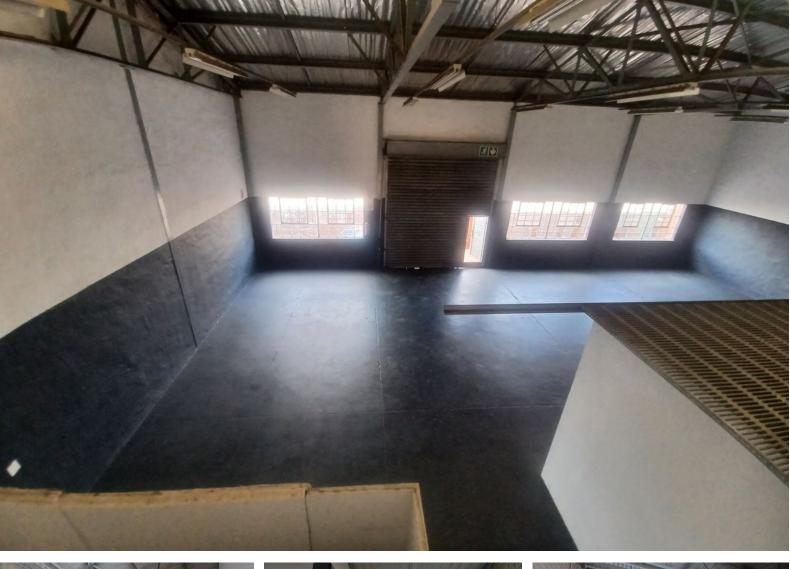

## Neat industrial unit to let in Kya Sands

On offer is a neat industrial mini unit in a secure industrial park in Kya Sand. The unit which measures 263m2 in size offers great height to the eaves measuring at 5m. Access to the unit is gained through a 4m high roller shutter and the small office component has its own separate entrance. The unit features full staff ablutions on the ground floor as well as a small kitchenette. The neat office component is split between the ground and mezzanine level and features a separate toilet and kitchenette.

The unit boasts 100 amp three phase electricity which makes it ideal for light manufacturing or warehousing. The unit has ample parking in the front as well as additional parking in the park. The park has good security with electronic gates and the unit is fitted with security gates on the doors. The park which is centrally located to all arterial routs has spacious drive ways allowing easy access for delivery, the park also features a back-up generator. Units of this size is scarce so do not hesitate to make contact in order to secure this gem.