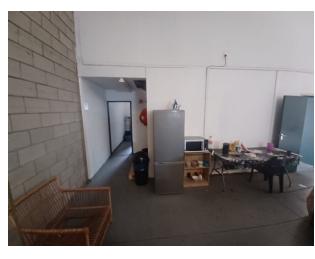

## Neat industrial unit to let in Kya Sands

On offer is a neat industrial mini unit in a secure industrial park in Kya Sand. The unit which measures 263m2 in size offers great height to the eaves measuring at 5m. Access to the unit is gained through a 4m high roller shutter and the small office component has its own separate entrance. The unit features full staff ablutions on the ground floor as well as a small kitchenette. The neat office component is split between the ground and mezzanine level and features a separate toilet and kitchenette.

The unit boasts 100 amp three phase electricity which makes it ideal for light manufacturing or warehousing. The unit has ample parking in the front as well as additional parking in the park. The park has good security with electronic gates and the unit is fitted with security gates on the doors. The park which is centrally located to all arterial routs has spacious drive ways allowing easy access for delivery, the park also features a back-up generator. Units of this size is scarce so do not hesitate to make contact in order to secure this gem.