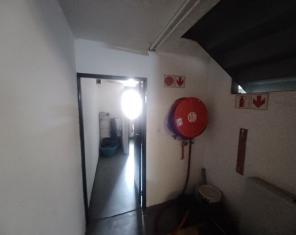

## Neat industrial unit to let in Kya Sands

On offer is a neat industrial mini unit in a secure industrial park in Kya Sand. The unit which measures 263m2 in size offers great height to the eaves measuring at 5m. Access to the unit is gained through a 4m high roller shutter and the small office component has its own separate entrance. The unit features full staff ablutions on the ground floor as well as a small kitchenette. The neat office component is split between the ground and mezzanine level and features a separate toilet and kitchenette.

The unit boasts 100 amp three phase electricity which makes it ideal for light manufacturing or warehousing. The unit has ample parking in the front as well as additional parking in the park. The park has good security with electronic gates and the unit is fitted with security gates on the doors. The park which is centrally located to all arterial routs has spacious drive ways allowing easy access for delivery, the park also features a back-up generator. Units of this size is scarce so do not hesitate to make contact in order to secure this gem.