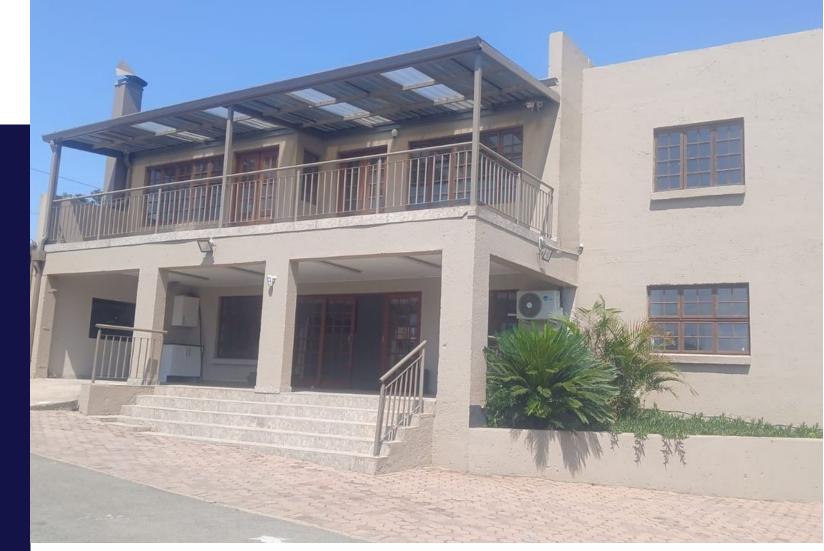

## Fantastic opportunity for any business looking to expand! In Wentworth Park Krugersdorp

This is a must view. Here's a summary of the commercial property:

- \*\*7 Offices\*\*: Plenty of space for team members or departments.
- \*\*4 Toilets\*\*: Convenient facilities for staff and visitors.
- \*\*Fully Fitted Kitchen\*\*: Equipped with a gas stove, ideal for meal preparation.
- \*\*Open Plan Reception Center\*\*: Welcoming space for clients and visitors.
- \*\*Safe Secure Covered Parking\*\*: Ensures the safety of vehicles.
- \*\*Endless Growth Potential\*\*: Ample space to grow and expand your business.
- \*\*2 Offices with Balconies\*\*: Small balconies for a breath of fresh air.
- \*\*Air Conditioners\*\*: Comfortable environment with climate control.
- \*\*Prepaid Power\*\*: Easy management of electricity usage.
- \*\*Own Entrance\*\*: Privacy and exclusivity for your business.
- \*\*Shared Property\*\*: Two other companies on the property.
- \*\*Main Road Location\*\*: High visibility and marketing opportunities.
- parking is 1000 Square meters of covered parking, Alarm, and fully secure.