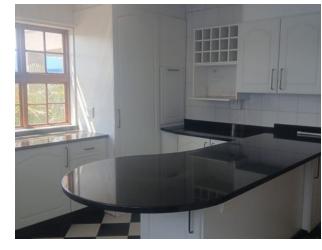

## Fantastic opportunity for any business looking to expand! In Wentworth Park Krugersdorp

This is a must view. Here's a summary of the commercial property:

- \*\*7 Offices\*\*: Plenty of space for team members or departments.
- \*\*4 Toilets\*\*: Convenient facilities for staff and visitors.
- \*\*Fully Fitted Kitchen\*\*: Equipped with a gas stove, ideal for meal preparation.
- \*\*Open Plan Reception Center\*\*: Welcoming space for clients and visitors.
- \*\*Safe Secure Covered Parking\*\*: Ensures the safety of vehicles.
- \*\*Endless Growth Potential\*\*: Ample space to grow and expand your business.
- \*\*2 Offices with Balconies\*\*: Small balconies for a breath of fresh air.
- \*\*Air Conditioners\*\*: Comfortable environment with climate control.
- \*\*Prepaid Power\*\*: Easy management of electricity usage.
- \*\*Own Entrance\*\*: Privacy and exclusivity for your business.
- \*\*Shared Property\*\*: Two other companies on the property.
- \*\*Main Road Location\*\*: High visibility and marketing opportunities.
- parking is 1000 Square meters of covered parking, Alarm, and fully secure.