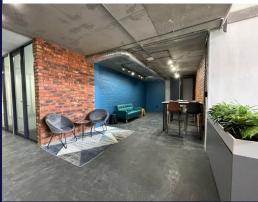

# Your new office space in the heart of Hartbeespoort.

Welcome to the new shared office space in the heart of Hartbeespoort.

Regus is offering high end shared office space for any type of business, furthermore this shared office pace is offering a communal kitchen, a communal printer where you get billed as you print and a board room that gets booked as you need it for those days that meetings needs to be held.

Rental includes: One desk WIFI included Use of the communal kitchen Use of the printer Receptionist Aircon

Don't let this opportunity pass you by, call for a viewing today.

| Monthly Rates               | <b>Exterior</b><br>Security | Yes             |
|-----------------------------|-----------------------------|-----------------|
| <b>Zoning</b><br>Commercial | Sizes                       |                 |
|                             | Floor Size                  | 3m <sup>2</sup> |
|                             | Land Size                   | -               |