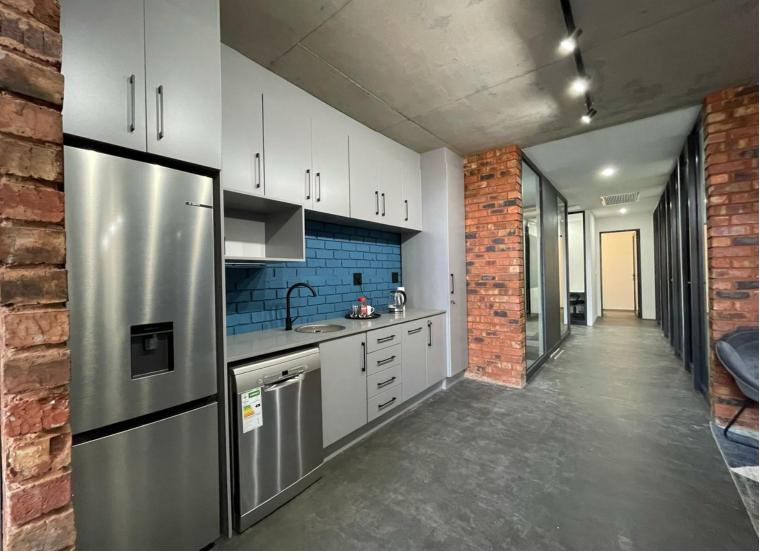

# Your new office space in the heart of Hartbeespoort.

Welcome to the new shared office space in the heart of Hartbeespoort.

Regus is offering high end shared office space for any type of business, furthermore this shared office pace is offering a communal kitchen, a communal printer where you get billed as you print and a board room that gets booked as you need it for those days that meetings needs to be held.

Rental includes: One desk WIFI included Use of the communal kitchen Use of the printer Receptionist Aircon

Don't let this opportunity pass you by, call for a viewing today.

| Monthly Rates               | <b>Exterior</b><br>Security | Yes             |
|-----------------------------|-----------------------------|-----------------|
| <b>Zoning</b><br>Commercial | Sizes                       |                 |
|                             | Floor Size                  | 3m <sup>2</sup> |
|                             | Land Size                   | -               |