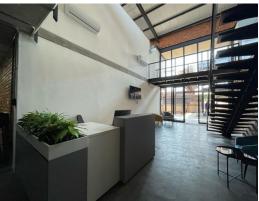

# Your new office space in the heart of Hartbeespoort.

Welcome to the new shared office space in the heart of Hartbeespoort.

Regus is offering high end shared office space for any type of business, furthermore this shared office pace is offering a communal kitchen, a communal printer where you get billed as you print and a board room that gets booked as you need it for those days that meetings needs to be held.

Rental includes: One desk WIFI included Use of the communal kitchen Use of the printer Receptionist Aircon

Don't let this opportunity pass you by, call for a viewing today.

| Monthly Rates               | <b>Exterior</b><br>Security | Yes             |
|-----------------------------|-----------------------------|-----------------|
| <b>Zoning</b><br>Commercial | Sizes                       |                 |
|                             | Floor Size                  | 3m <sup>2</sup> |
|                             | Land Size                   | -               |