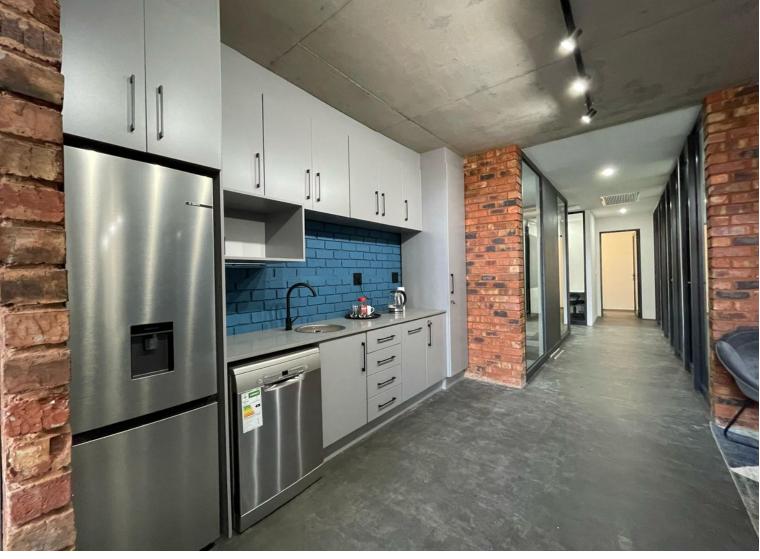

## Your new office space in the heart of Hartbeespoort.

Welcome to the new shared office space in the heart of Hartbeespoort.

Regus is offering high end shared office space for any type of business, furthermore this shared office pace is offering a communal kitchen, a communal printer where you get billed as you print and a board room that gets booked as you need it for those days that meetings needs to be held.

This office is ideal for three people.

Rental includes: One desk WIFI included Use of the communal kitchen Use of the printer Receptionist Aircon

Don't let this opportunity pass you by, call for a viewing today.