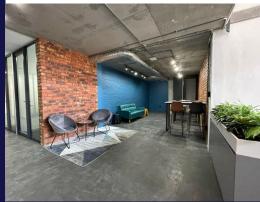

## Your new office space in the heart of Hartbeespoort.

Welcome to the new shared office space in the heart of Hartbeespoort.

Regus is offering high end shared office space for any type of business, furthermore this shared office pace is offering a communal kitchen, a communal printer where you get billed as you print and a board room that gets booked as you need it for those days that meetings needs to be held.

This office is ideal for three people.

Rental includes: One desk WIFI included Use of the communal kitchen Use of the printer Receptionist Aircon

Don't let this opportunity pass you by, call for a viewing today.