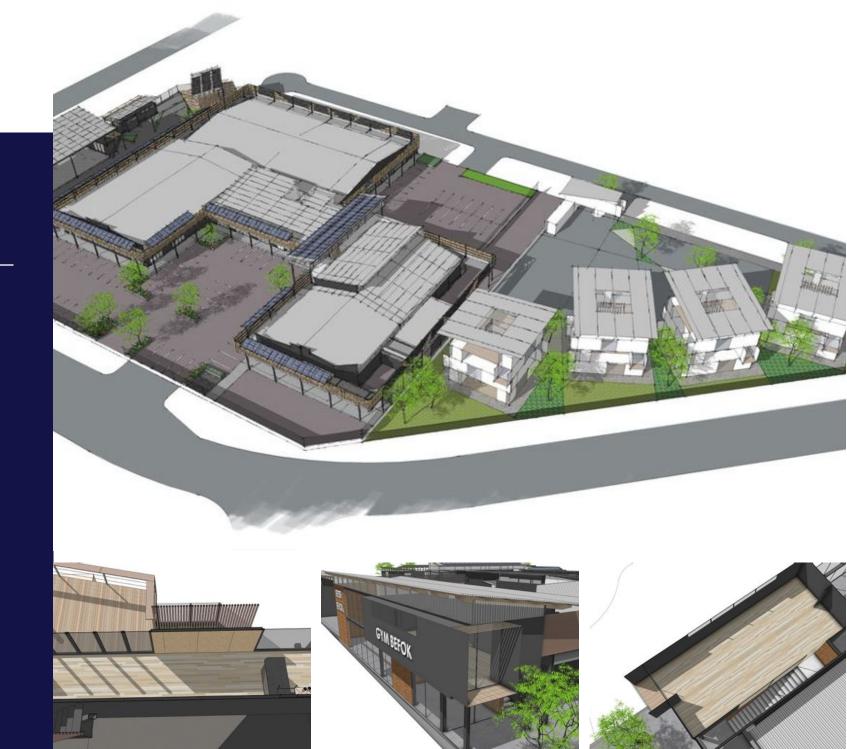

## YOUR FUTURE BUSINESS DESTINATION IN HARTBEESPOORT!

Come and open your business at Handelspos Mall, situated at the prime location in Hartbeespoort, right at the only 4-way stop street on the main highways running through the area.

This fresh and innovative mall is being built with a modern twist – combining traditional building materials with repurposed containers for a stunning eco-friendly design. The mall boasts plenty of open spaces for natural light, and features an array of solar panels to ensure energy efficiency. A beautiful green roof offers insulation, and covered terraces provide shady escapes from the summer sun.

But the real stars of Handelspos Mall are the containers themselves! These customizable modular spaces can be retrofitted to meet your specific business needs. Whether you're opening a restaurant, coffee shop, retail store, or office, we'll design and build the perfect space to help your business thrive.

Make your mark with imagination and the unexpected in Hartbeespoort's hottest new shopping destination! Explore the potential and let your business grow in this exciting, eco-conscious space. Start from 30m2 to 1000m2.