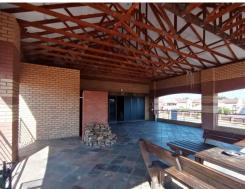

## Prime Upper-Level Office Space for Rent – 100 sqm in Prestigious Shopping Centre.

Discover an exceptional 100 sqm open space perfect for your restaurant or cafe, paired with a stunning 100 sqm balcony offering breathtaking mountain views. Located in a secluded, highly secure shopping complex.

This upper-level gem ensures a serene and safe environment for your patrons. Its spacious layout allows for a variety of dining setups, making it ideal for creating a unique culinary experience. Seize this rare opportunity to elevate your business in an exclusive, tranquil setting.