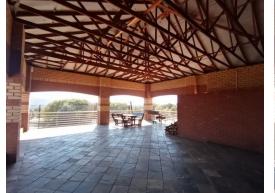

## Prime Upper-Level Office Space for Rent – 100 sqm in Prestigious Shopping Centre.

Discover an exceptional 100 sqm open space perfect for your restaurant or cafe, paired with a stunning 100 sqm balcony offering breathtaking mountain views. Located in a secluded, highly secure shopping complex.

This upper-level gem ensures a serene and safe environment for your patrons. Its spacious layout allows for a variety of dining setups, making it ideal for creating a unique culinary experience. Seize this rare opportunity to elevate your business in an exclusive, tranquil setting.