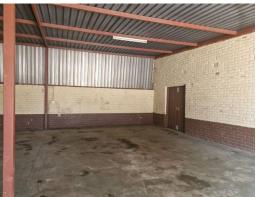

## Located just outside Brits.

This property offers three spacious storage units, ideal for a variety of business needs. Store #1 stands out with a large sliding door, providing convenient access for loading and unloading. The property comes with borehole water, with electricity billed separately.

Security measures, garden maintenance, and waste removal services are included, ensuring a safe and well-maintained environment. Positioned along a main route leading to Brits central, this location is easily accessible and close to essential amenities, including a fuel station and shops, making it perfect for use as storage or a workshop.