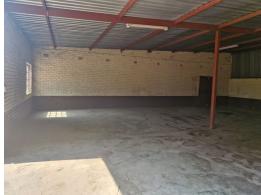

## Located just outside Brits.

This property offers three spacious storage units, ideal for a variety of business needs. Store #1 stands out with a large sliding door, providing convenient access for loading and unloading. The property comes with borehole water, with electricity billed separately.

Security measures, garden maintenance, and waste removal services are included, ensuring a safe and well-maintained environment. Positioned along a main route leading to Brits central, this location is easily accessible and close to essential amenities, including a fuel station and shops, making it perfect for use as storage or a workshop.