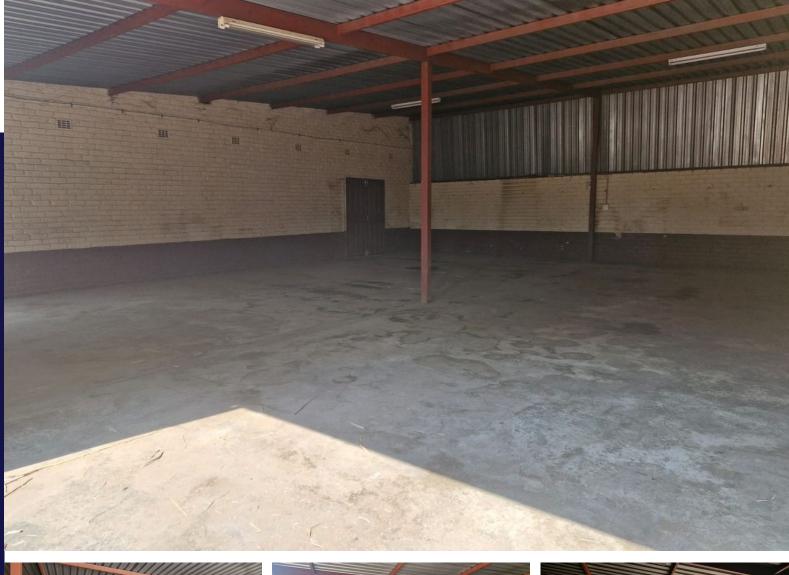

## Located just outside Brits.

This property offers three spacious storage units, ideal for a variety of business needs. Store #1 stands out with a large sliding door, providing convenient access for loading and unloading. The property comes with borehole water, with electricity billed separately.

Security measures, garden maintenance, and waste removal services are included, ensuring a safe and well-maintained environment. Positioned along a main route leading to Brits central, this location is easily accessible and close to essential amenities, including a fuel station and shops, making it perfect for use as storage or a workshop.