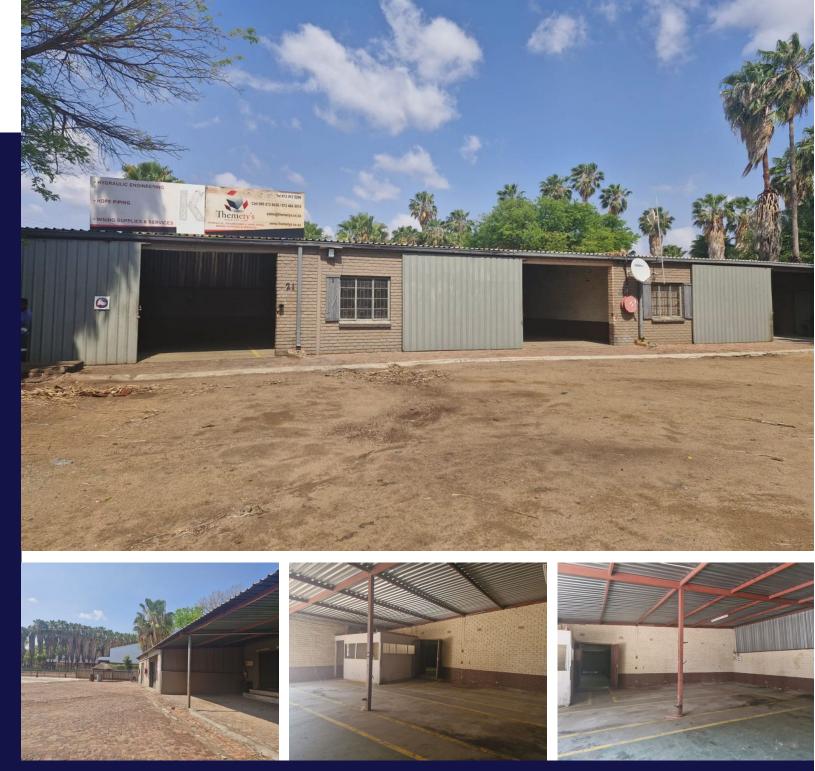

## Located just outside of Brits central.

This property has 3 spacious storages that can be used as offices or work stations.

200 square metres. Borehole included electricity extra and will be billed end of the month. A large sliding door ideal for loading and unloading.

Security measures, garden maintenance, waste removal included. Positioned along a main route leading into Brits central. Close to amenities including fuel station and shops.

Call for a viewing today.

| Monthly Rates<br>R800 Excl. VAT | <b>Exterior</b> Security | Yes               |
|---------------------------------|--------------------------|-------------------|
| <b>Zoning</b> Commercial        | Sizes                    |                   |
|                                 | Floor Size               | 200m <sup>2</sup> |
|                                 | Land Size                | _                 |