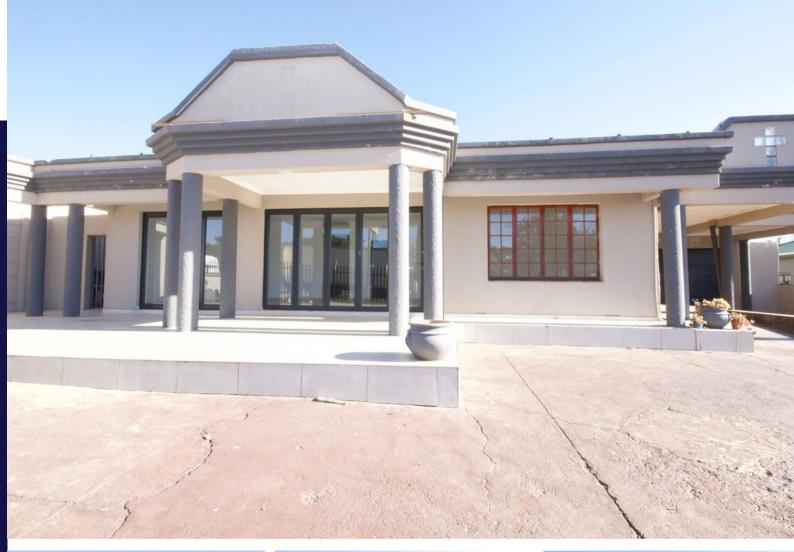

## Prime commercial property for sale

Prime commercial property for sale in the heart of Monument – ideal for office space or a professional practice.

This well-maintained property features two modern toilets, a fully equipped kitchen, and ample secure parking for staff and clients.

The building offers a functional layout with multiple rooms that can be tailored to suit your business needs, while the spacious backyard adds versatility for outdoor use or future expansion.

Conveniently located with easy access to main roads and local amenities, this is a rare opportunity to own a versatile business space in a sought-after area.