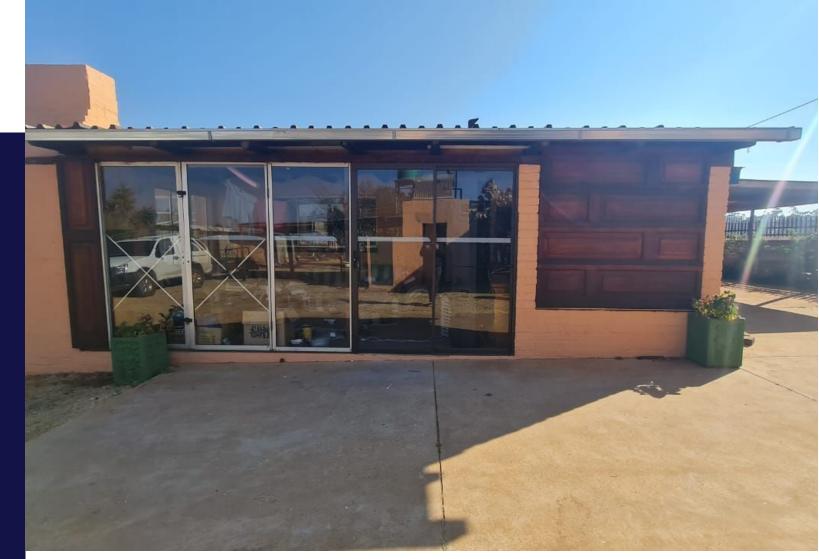

# Prime Investment Opportunity of 2024

This sprawling 4.4-hectare plot in Wheatlands Agricultural Holdings presents a rare blend of residential comfort and lucrative income potential.

The main house is spacious and inviting, offering three bedrooms, two bathrooms, a cozy lounge, a dining room, and a well-equipped kitchen.

Beyond the residential spaces, the property features a large warehouse currently utilized as a workshop, providing ample room for various projects or business ventures.

Additionally, three storage units offer extra space for equipment, tools, or other necessities.