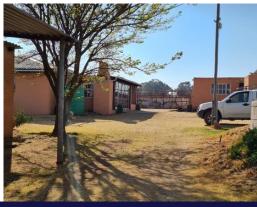

Beyond the residential spaces, the property features a large warehouse currently utilized as a workshop, providing ample room for various projects or business ventures.

Additionally, three storage units offer extra space for equipment, tools, or other necessities.

With its expansive open spaces and versatile structures, this plot is ideal for those seeking a rural lifestyle while benefiting from a steady rental income.

The property is well-equipped with a borehole and a 4,500-liter water tank, ensuring a reliable water supply. This, combined with the substantial income potential and extensive facilities, makes this Wheatlands property a standout choice. Whether you're looking to expand agricultural activities, run a business, or simply enjoy spacious living, this plot offers boundless possibilities.