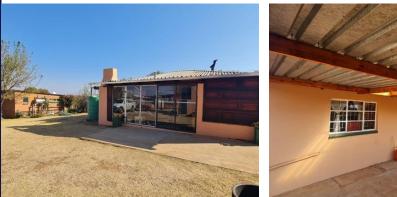

# Prime Investment Opportunity of 2024

This sprawling 4.4-hectare plot in Wheatlands Agricultural Holdings presents a rare blend of residential comfort and lucrative income potential.

The main house is spacious and inviting, offering three bedrooms, two bathrooms, a cozy lounge, a dining room, and a well-equipped kitchen.

Beyond the residential spaces, the property features a large warehouse currently utilized as a workshop, providing ample room for various projects or business ventures.

Additionally, three storage units offer extra space for equipment, tools, or other necessities.